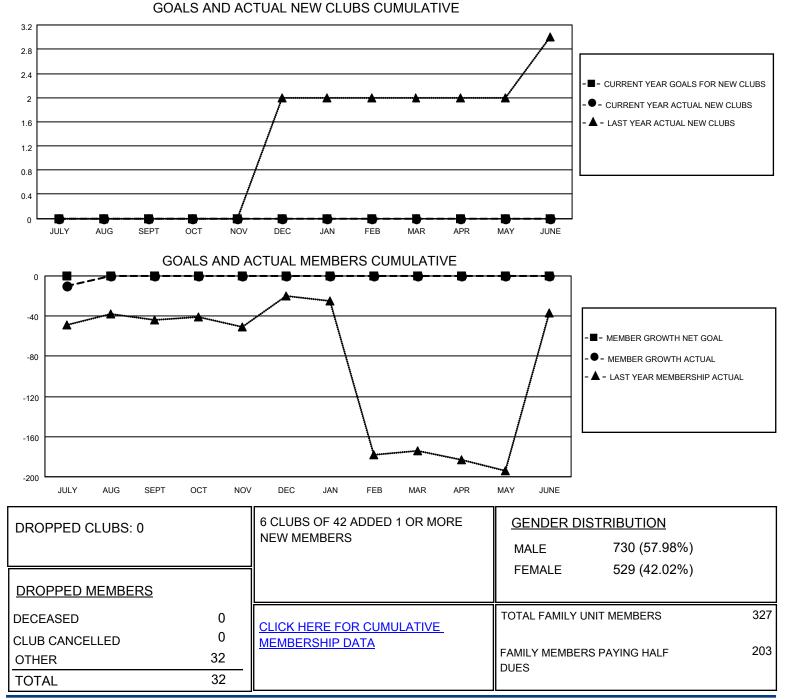

## LOCATION PHILIPPINES

District 301 B2

Results as of: 7/31/2021

| Clubs                 |               |           |               | Members               |                         |                         |                                                    |
|-----------------------|---------------|-----------|---------------|-----------------------|-------------------------|-------------------------|----------------------------------------------------|
| RESULTS FOR 2021-2022 |               |           |               | RESULTS FOR 2021-2022 |                         |                         |                                                    |
| QUARTER               | NEW CLUB GOAL | NEW CLUBS | DROPPED CLUBS | QUARTER MEM           | MBER GROWTH NET<br>GOAL | MEMBER GROWTH<br>ACTUAL | DROPPED<br>MEMBERS ACTUAL<br>(including transfers) |
| JULY/AUG/SEPT         | 0             | 0         | 0             | JULY/AUG/SEPT         | 0                       | 24                      | 32                                                 |
| OCT/NOV/DEC           | 0             | 0         | 0             | OCT/NOV/DEC           | 0                       | 0                       | 0                                                  |
| JAN/FEB/MAR           | 0             | 0         | 0             | JAN/FEB/MAR           | 0                       | 0                       | 0                                                  |
| APR/MAY/JUNE          | 0             | 0         | 0             | APR/MAY/JUNE          | 0                       | 0                       | 0                                                  |